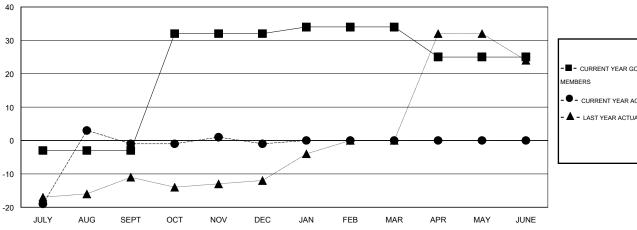

## LOCATION CZECH REPUBLIC

 $\mathsf{GMT}\;\mathsf{CA}\;4$ 

|                          |                  | Clubs     |                  |                  |                          |                    | Members                             |                    |                  |
|--------------------------|------------------|-----------|------------------|------------------|--------------------------|--------------------|-------------------------------------|--------------------|------------------|
| RESULTS FOR 2015-2016    |                  |           |                  |                  | RESULTS FOR 2015-2016    |                    |                                     |                    |                  |
| QUARTER                  | NEW CLUB<br>GOAL | NEW CLUBS | DROPPED<br>CLUBS | NET<br>GAIN/LOSS | QUARTER                  | NEW MEMBER<br>GOAL | CHARTER AND<br>NEW MEMBERS<br>ADDED | DROPPED<br>MEMBERS | NET<br>GAIN/LOSS |
| JULY/AUG/SEPT            | 0                | 1         | 1                | 0                | JULY/AUG/SEPT            | -3                 | 28                                  | 29                 | -1               |
| OCT/NOV/DEC  JAN/FEB/MAR | 1<br>0           | 0         | 0                | 0                | OCT/NOV/DEC  JAN/FEB/MAR | 35<br>2            | 15<br>0                             | 15<br>0            | 0                |
| APR/MAY/JUNE             | 0                | 0         | 0                | 0                | APR/MAY/JUNE             | -9                 | 0                                   | 0                  | 0                |

## GOALS AND ACTUAL MEMBERS CUMULATIVE

| - CURR  | ENT YEAR GOALS FOR NEW |
|---------|------------------------|
| MEMBERS |                        |

CURRENT YEAR ACTUAL MEMBERS

- LAST YEAR ACTUAL MEMBERS